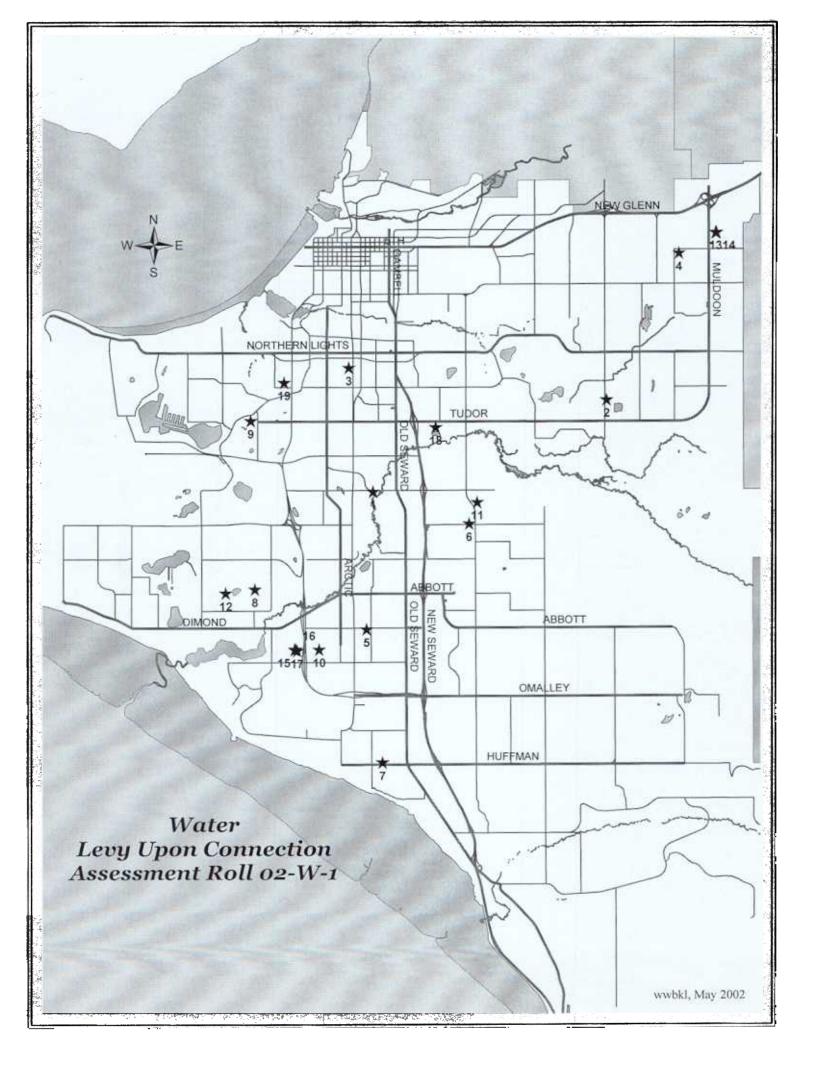

PASSED AND APPROVED by the Assembly of Anchorage this \_\_\_\_\_\_ day of , 2002.

ATTEST:

| RETURN TO:<br>Anchorage Water & Wastewater Utility<br>Private Development<br>3000 Arctic Boulevard<br>Anchorage, Alaska 99503-3898<br>(907) 564-2747 |                  |                   | L             | Levy Upon Connection Roll<br>Assessment Roll 02-W-1<br>AMS 1313<br>Interest Rate: 6.11954% |                  |                                 |                    |                  |                    |            |                   |
|------------------------------------------------------------------------------------------------------------------------------------------------------|------------------|-------------------|---------------|--------------------------------------------------------------------------------------------|------------------|---------------------------------|--------------------|------------------|--------------------|------------|-------------------|
| Line<br>No.                                                                                                                                          | Tax Code         | Legal Description | Legal2        | Total<br>Area                                                                              | Assessed<br>Area | Assessed<br>Rate per<br>Sq. Ft. | Mainline<br>Charge | Service<br>Conn. | Water<br>Principal | No.<br>Yrs | Payment<br>Amount |
| 1                                                                                                                                                    | 013-011-43-000 A | URORA #2          | BLK 1 LT 10A  | 16,802                                                                                     | 16,802           | \$ 0.2441                       | \$4,101.37         | \$0.00           | \$4,101.37         | 10         | \$528.09          |
| 2                                                                                                                                                    |                  |                   | BLK 23 LT 2   | 10,800                                                                                     | 8,985            | \$ 0.3009                       | \$2,703.95         | \$975.00         | \$3,678.95         | 10         | \$473.70          |
| 3                                                                                                                                                    | 009-036-55-000 C |                   | BLK 6 LT 2A   | 32,052                                                                                     | 32,052           | \$ 0.0800                       | \$2,564.16         | \$0.00           | \$2,564.16         | 10         | \$330.16          |
| 4                                                                                                                                                    |                  |                   | LT 6 - 15 PTN | 366,000                                                                                    | 68,903           | \$ 0.1000                       | \$6,890.30         | \$0.00           | \$6,890.30         | 15         | \$673.76          |
| 5                                                                                                                                                    | 016-291-04-000 D |                   | LT 5          | 35,640                                                                                     | 35,640           | \$ 0.1000                       | \$3,564.00         | \$0.00           | \$3,564.00         | 10         | \$458.90          |
| 6                                                                                                                                                    | 014-054-18-000 G |                   | BLK 8 LT 5    | 7,920                                                                                      | 7,920            | \$ 0.0911                       | \$721.57           | \$0.00           | \$721.57           | 2          | \$371.50          |
| 7                                                                                                                                                    | 016-203-23-000 G | REGG              | BLK 4 LT 5    | 47,850                                                                                     | 47,850           | \$ 0.0931                       | \$4,455.00         | \$0.00           | \$4,455.00         | 10         | \$573.62          |
| 8                                                                                                                                                    | 012-262-01-000 H |                   | BLK 4 LT 1    | 8,918                                                                                      | 8,918            | \$ 0.2258                       | \$2,013.68         | \$0.00           | \$2,013.68         | 5          | \$451.94          |
| 9                                                                                                                                                    | 010-196-35-000 L | AKEWAY            | BLK 3 LT 4    | 7,500                                                                                      | 7,500            | \$ 0.0800                       | \$600.00           | \$0.00           | \$600.00           | 2          | \$308.91          |
| 10                                                                                                                                                   | 012-501-15-000 L | AUREL ACRES       | BLK 6 LT 18   | 9,272                                                                                      | 9,272            | \$ 0.2135                       | \$1,980.01         | \$0.00           | \$1,980.01         | 5          | <b>\$</b> 444.38  |
| 11                                                                                                                                                   | 014-925-50-000 L | AUREL PARK        | LTI           | 158,907                                                                                    | 43,200           | \$ 0.1888                       | \$8,156.16         | <b>\$0.0</b> 0   | \$8,156.16         | 20         | \$676.60          |
| 12                                                                                                                                                   | 012-252-03-000 M | ACWILLIAMS        | BLK 2 LT 12   | 7,500                                                                                      | 7;500            | \$ 0.1000                       | \$750.00           | \$0.00           | \$750.00           | 2          | \$386.13          |
| 13                                                                                                                                                   | 006-054-59-000 N | IEVILLA PARK      | LT 19         | 7,000                                                                                      | 7,000            | \$ 0.1000                       | \$700.00           | \$0.00           | \$700.00           | 2          | \$360.39          |
| 14                                                                                                                                                   | 006-054-58-000 N | IEVILLA PARK      | LT 20         | 7,000                                                                                      | . 7,000          | \$ 0.1000                       | \$700.00           | \$0.00           | \$700.00           | 2          | \$360.39          |
| 15                                                                                                                                                   | 012-513-67-000 C | •                 | BLK 7 LT 17   | 9,506                                                                                      | 9,506            | \$ 0.2314                       | \$2,199.93         | \$0.00           | \$2,199.93         | 5          | \$493.74          |
| 16                                                                                                                                                   | 012-513-66-000 C | DLYMPUS           | BLK 7 LT 18   | 9,227                                                                                      | 9,227            | \$ 0.2384                       | \$2,199.93         | \$0.00           | \$2,199.93         | 5          | \$493.74          |
| 17                                                                                                                                                   | 012-513-31-000 C | DLYMPUS           | BLK 8 LT 10   | 10,182                                                                                     | 10,182           | \$ 0.2026                       | \$2,062.48         | \$0.00           | \$2,062.48         | 5          | \$462.89          |
| 18                                                                                                                                                   | 009-181-15-000 V | VALDRON           | LT 2A         | 100,405                                                                                    | 7,500            | \$ 0.2600                       | \$1,950.00         | \$0.00           | \$1,950.00         | 5          | \$437.65          |
| 19                                                                                                                                                   | 010-097-07-000 V | VOODLAND PARK #2  | BLK 7 LT 24   | 7,000                                                                                      | 7,000            | \$ 0.0800                       | \$560.00           | \$0.00           | \$560.00           | 2          | \$288.31          |
|                                                                                                                                                      |                  |                   |               | · · · · · · · · · · · · · · · · · · ·                                                      |                  | TOTALS                          | \$48,872.54        | \$975.00         | \$49,847.54        |            |                   |